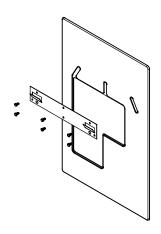

### **MOUNTING INSTRUCTIONS**

- 1) Select your model in the dimension chart.
- 2) Locate and mark holes using above dimensions and drill holes in wall bezel.
- Rough-In locating hole needs to be located using top center hole in wall bracket from your model rough-in sheet.
- 4) Fasten wall bezel and hanger bracket to wall with the hanger bracket in front of your wall bezel. It is recommended top corners of wall bezel be glued to the wall using a panel adhesive such as PL-200 or liquid nails.