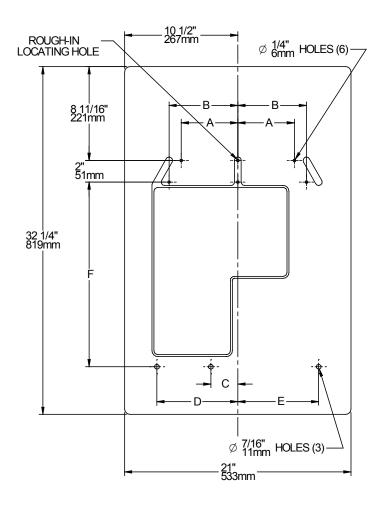

### **MOUNTING INSTRUCTIONS**

- 1) Select your model in the dimension chart.
- 2) Locate and mark holes using above dimensions and drill holes in wall bezel.
- Rough-In locating hole needs to be located using top center hole in wall bracket from your model rough-in sheet.
- 4) Fasten wall bezel and hanger bracket to wall with the hanger bracket in front of your wall bezel. It is recommended top corners of wall bezel be glued to the wall using a panel adhesive such as PL-200 or liquid nails.

| DIMENSION CHART |           |       |         |       |                |      |       |  |
|-----------------|-----------|-------|---------|-------|----------------|------|-------|--|
| DIM             | HAC & HVR |       | HTV     |       | HTVZ           |      |       |  |
| Α               | 6-3/8"    | 162mm | 6-3/8"  | 162mm | 6-3            | /8"  | 162mm |  |
| В               | 7-1/2"    | 191mm | 6-3/8"  | 162mm | 6-3            | /8"  | 162mm |  |
| С               | 2-1/2"    | 63mm  | N/R     |       | ON CENTER LINE |      |       |  |
| D               | 7-1/2"    | 191mm | 7-1/4"  | 184mm | 7"             | 178  | 3mm   |  |
| E               | 7-1/2"    | 191mm | 7-1/4"  | 184mm | 7"             | 178  | 3mm   |  |
| F               | 17-1/8"   | 435mm | 16-3/4" | 425mm | 14 7           | 7/8" | 378mm |  |