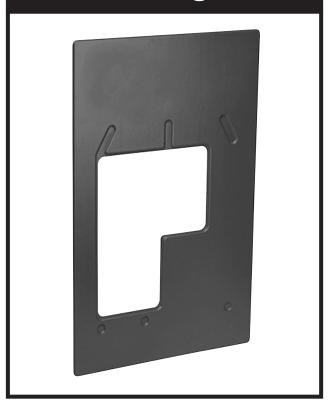

### **FEATURES**

- Attractive black color blends with any decor
- Constructed of durable rust and corrosion resistant ABS
- Allows for increased retrofit applications
- Size 32-1/4" H x 21" W

For use with Halsey Taylor models: Single level HAC, HTV, HTVZ and HVR

### KIT CONSISTS OF:

- Panel
- Installation Instructions